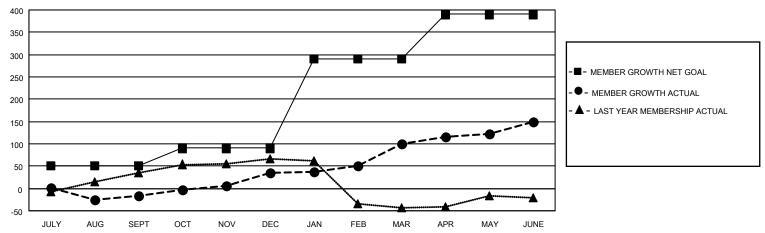

## GOALS AND ACTUAL MEMBERS CUMULATIVE

| DROPPED CLUBS: 2 |     | 26 CLUBS OF 41 ADDED 1 OR<br>MORE NEW MEMBERS | GENDER DISTRIBUTION                |              |  |
|------------------|-----|-----------------------------------------------|------------------------------------|--------------|--|
|                  |     | WORE NEW WEINDERS                             | MALE                               | 825 (63.32%) |  |
|                  |     |                                               | FEMALE                             | 478 (36.68%) |  |
| DROPPED MEMBERS  |     |                                               | NON BINARY                         | 0 (0.00%)    |  |
|                  |     |                                               | PREFER NOT TO ANSWER               | 0 (0.00%)    |  |
| DECEASED         | 13  |                                               |                                    | ,            |  |
| CLUB CANCELLED   | 42  | CLICK HERE FOR CUMULATIVE                     | TOTAL FAMILY UNIT MEMBERS          | 149          |  |
| OTHER            | 171 | MEMBERSHIP DATA                               |                                    |              |  |
| TOTAL            | 226 |                                               | FAMILY MEMBERS PAYING HALF DUES 75 |              |  |
|                  |     |                                               |                                    |              |  |

## MONTHLY MEMBERSHIP PROGRESS REPORT

LOCATION TEXAS District 2 T1 Results as of: 6/30/2022

| Clubs RESULTS FOR 2021-2022 |   |   |   | Members RESULTS FOR 2021-2022 |     |     |    |
|-----------------------------|---|---|---|-------------------------------|-----|-----|----|
|                             |   |   |   |                               |     |     |    |
| JULY/AUG/SEPT               | 1 | 0 | 2 | JULY/AUG/SEPT                 | 50  | 48  | 62 |
| OCT/NOV/DEC                 | 3 | 1 | 0 | OCT/NOV/DEC                   | 40  | 84  | 31 |
| JAN/FEB/MAR                 | 4 | 1 | 0 | JAN/FEB/MAR                   | 200 | 190 | 85 |
| APR/MAY/JUNE                | 2 | 1 | 0 | APR/MAY/JUNE                  | 100 | 98  | 48 |