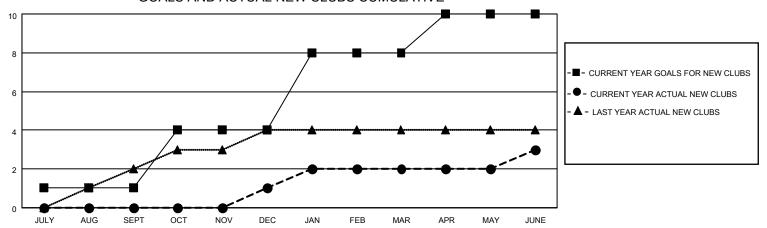

## GOALS AND ACTUAL NEW CLUBS CUMULATIVE

## MONTHLY MEMBERSHIP PROGRESS REPORT

LOCATION TEXAS District 2 T1 Results as of: 6/30/2022

| Clubs RESULTS FOR 2021-2022 |   |   |   | Members RESULTS FOR 2021-2022 |     |     |    |
|-----------------------------|---|---|---|-------------------------------|-----|-----|----|
|                             |   |   |   |                               |     |     |    |
| JULY/AUG/SEPT               | 1 | 0 | 2 | JULY/AUG/SEPT                 | 50  | 48  | 62 |
| OCT/NOV/DEC                 | 3 | 1 | 0 | OCT/NOV/DEC                   | 40  | 84  | 31 |
| JAN/FEB/MAR                 | 4 | 1 | 0 | JAN/FEB/MAR                   | 200 | 190 | 85 |
| APR/MAY/JUNE                | 2 | 1 | 0 | APR/MAY/JUNE                  | 100 | 98  | 48 |